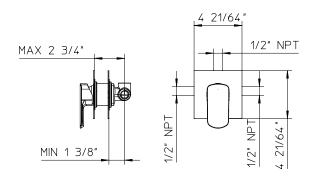

### **Technical information**

- All product dimensions are nominal
- Handle clearance 1-31/32" (50mm)
- · Faucet flow rate: 5.5 gpm
- Pressure 60 psi