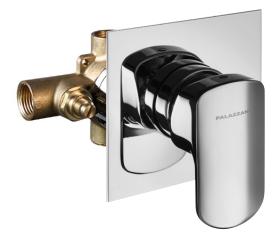

## Features

- Single lever handle volume and temperature control pressure balance complete with concealed parts.
- Temperature memory allows faucet to be turned on and off at any temperature setting.
- Ceramic disc valves longevity standards for a lifetime of durable performance.
- Valve body cast brass.

## Material

- Solid brass.
- Finishes resist corrosion and tarnish.

## Available color finishes

- 10 chrome
- 13 chrome-white
- · 27 chrome-black
- 34 matt copper
- · 36 brushed dark nickel
- 38 matt black
- · 43 matt white
- · 49 brushed steel finish
- 50 bronze
- 53 gold
- 59 chrome-red
- 68 polished nickel