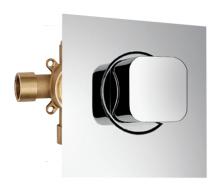

## code 992713NS-10+922570-10

#### **Features**

- 2 way complete with concealed parts.
- Ceramic disc valves longevity standards for a lifetime of durable performance.
- · Valve body cast brass