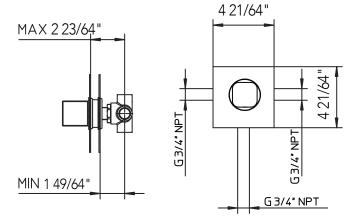

#### **Technical information**

- · All product dimensions are nominal
- Faucet flow rate: 10 gpm
- · Pressure 45 psi