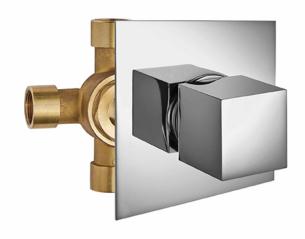

# PALAZZANI

code 992714NS-10+412571-10

### **Features**

- 3 way complete with concealed parts.
- Ceramic disc valves longevity standards for a lifetime of durable performance.
- · Valve body cast brass

### Material

- · Solid brass.
- · Finishes resist corrosion and tarnish.

# Available color finishes

• 10 chrome