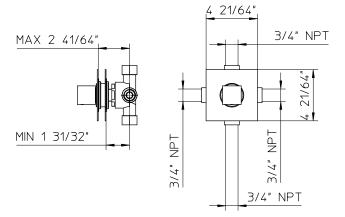

# **Technical information**

- · All product dimensions are nominal
- Faucet flow rate: 10 gpm
- Pressure 45 psi

### Note

- Install this product according to the installation guide.
- Final measurements confirm with product
- Palazzani reserves the right to make revisions without notice to product specifications.