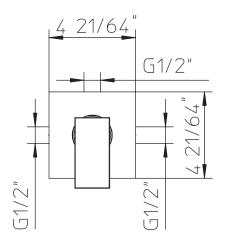

# **Technical information**

All product dimensions are nominal Handle clearance 2-23/64" (60mm) Faucet flow rate: 1.2 gpm Pressure 60 psi