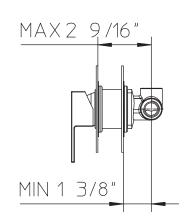

# **Technical information**

All product dimensions are nominal Handle clearance 2-23/64" (60mm) Faucet flow rate: 1.2 gpm Pressure 60 psi