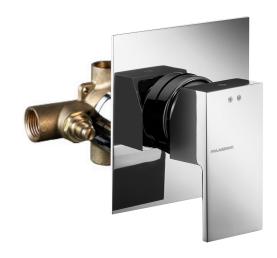

# PAL-qadra-AN

code 992707-10 + 582011-10

# **Features**

- Single lever handle volume and temperature control pressure balance complete with concealed parts.
- Temperature memory allows faucet to be turned on and off at any temperature setting.
- Ceramic disc valves longevity standards for a lifetime of durable performance.
- · Valve body cast brass.