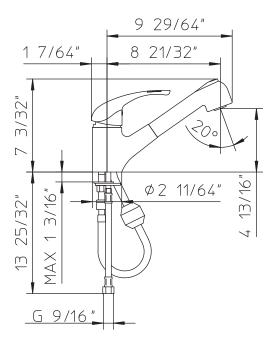

# **Technical information**

- · All product dimensions are nominal.
- Handle clearance 4-23/32" (120mm).
- Faucet flow rate: 1.2 gpm.
- Pressure 60 psi.
- Hole diameter for washbasian min 1 5/16" (33,5mm) max1 3/8" (35mm).