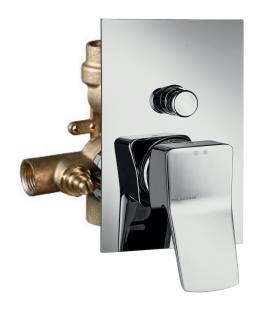

# PAL-Clack-AN

code 992706-10 + 371021-10

### **Features**

- Single lever handle volume and temperature control pressure balance with automatic diverter complete with concealed parts.
- Temperature memory allows faucet to be turned on and off at any temperature setting.
- Ceramic disc valves longevity standards for a lifetime of durable performance.
- · Valve body cast brass.

# Available color finishes

• 10 chrome