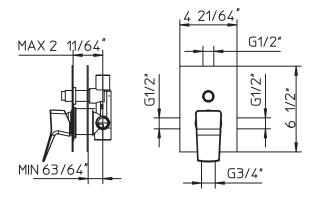

# **Technical information**

- · All product dimensions are nominal
- Faucet flow rate: 6.5 gpm
- Pressure 45 psi

#### Note

- Install this product according to the installation guide.
- Final measurements confirm with product.
- Palazzani reserves the right to make revisions without notice to product specifications.