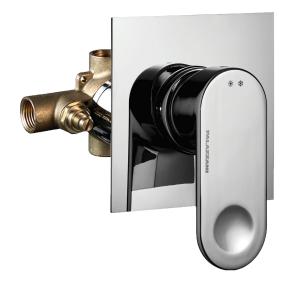

# PAL Wild ZANI

code 992707-10 + 082011-10

#### **Features**

- Single lever handle volume and temperature control pressure balance complete with concealed parts.
- Temperature memory allows faucet to be turned on and off at any temperature setting.
- Ceramic disc valves longevity standards for a lifetime of durable performance.
- · Valve body cast brass

### Material

- · Solid brass.
- · Finishes resist corrosion and tarnish.

# **Available color finishes**

- 10 chrome
- 38 matt black
- 43 matt white
- 49 brushed steel finish
- 68 polished nickel