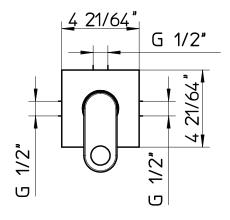

# **Technical information**

- · All product dimensions are nominal
- · Faucet flow rate: 6.5 gpm
- · Pressure 45 psi

#### **Note**

- Install this product according to the installation guide.
- Final measurements confirm with product
- Palazzani reserves the right to make revisions without notice to product specifications.