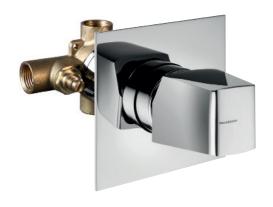

# PAL-clack-AN

code 992707-10 + 372011-10

#### **Features**

- Single lever handle volume and temperature control pressure balance complete with concealed parts.
- Temperature memory allows faucet to be turned on and off at any temperature setting.
- Ceramic disc valves longevity standards for a lifetime of durable performance.
- · Valve body cast brass