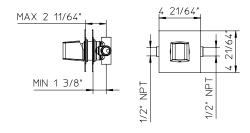

### **Technical information**

- · All product dimensions are nominal
- Faucet flow rate: 6.5 gpm
- Pressure 45 psi

#### Note

- Install this product according to the installation guide.
- Final measurements confirm with product
- Palazzani reserves the right to make revisions without notice to product specifications.