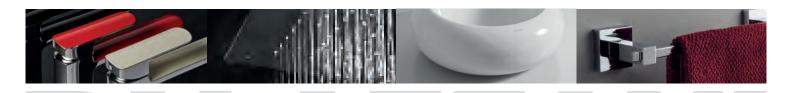

#### **Features**

- Handshower in abs Ø 5 1/8".
- Easy-clean system.

## Available color finishes

• 10 chrome.