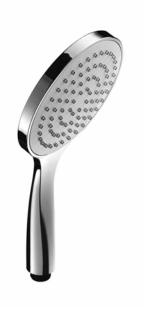

#### **Features**

- Handshower in abs Ø 5 1/8".
- Easy-clean system.

## **Technical information**

- All product dimensions are nominal.
- Max flow rate: 2 gpm.