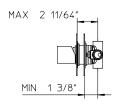

## **Technical information**

- · All product dimensions are nominal
- Faucet flow rate: 6.5 gpm
- Pressure 45 psi

#### **Note**

- Install this product according to the installation guide.
- Final measurements confirm with product
- Palazzani reserves the right to make revisions without notice to product specifications.