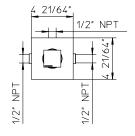

## **Technical information**

- · All product dimensions are nominal
- Faucet flow rate: 6.5 gpm
- Pressure 45 psi

#### **Note**

- Install this product according to the installation guide.
- Final measurements confirm with product
- Palazzani reserves the right to make revisions without notice to product specifications.