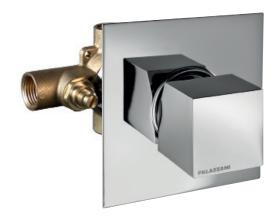

# PAL Arack AN

code 992707-10 + 092011-10

#### **Features**

- Single lever handle volume and temperature control pressure balance complete with concealed parts.
- Temperature memory allows faucet to be turned on and off at any temperature setting.
- Ceramic disc valves longevity standards for a lifetime of durable performance.
- · Valve body cast brass