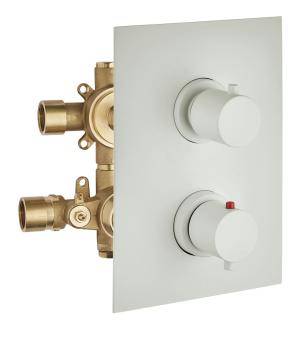

# PAL-mimo-A

code 992774-10 + 962503-43

### **Features**

- Thermostatich volume and temperature control pressure balance 2 ways complete with concealed parts.
- Temperature memory allows faucet to be turned on and off at any temperature setting.
- Safety stop at 38°.
- · Built in non-return valve.
- Ceramic disc valves longevity standards for a lifetime of durable performance.
- · Valve body cast brass.

### Material

- · Solid brass.
- · Finishes resist corrosion and tarnish.

### Available color finishes

- 10 chrome
- · 34 matt cooper
- · 36 brushed dark finish
- 38 matt black
- 43 matt white
- 49 brushed dark finish
- 68 polish nickel