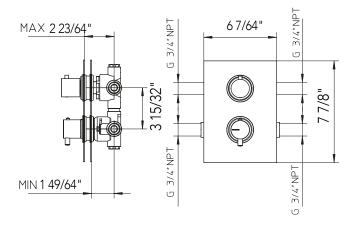

#### **Technical information**

- · All product dimensions are nominal
- Handle clearance 1 31/32" (50mm)
- · Faucet flow rate: 7.5 gpm
- · Pressure 60 psi