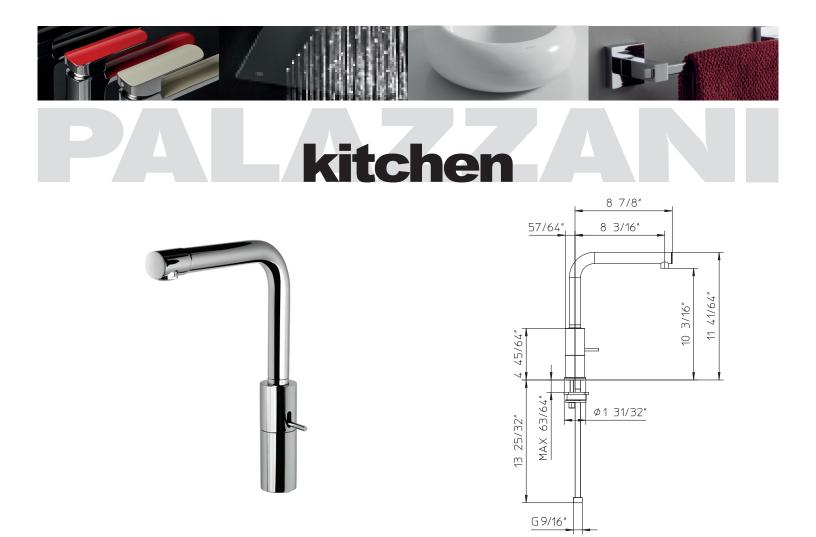

# **Technical information**

- All product dimensions are nominal.
- Handle clearance: 4 23/32" (120mm).
- Faucet flow rate: 1.2 gpm.
- Pressure: 60 psi.
- Hole diameter for washbasian: min 1 15/16" (33,5mm), max 1 3/8" (35mm).