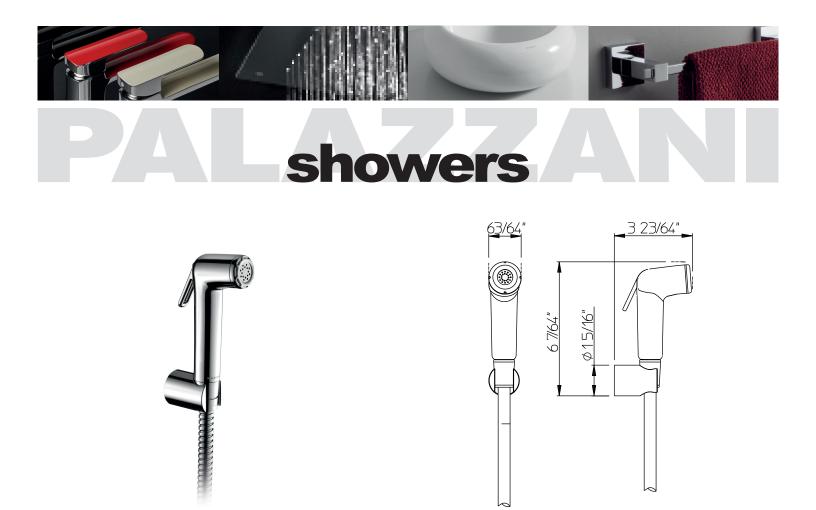

# code 9910B1-10

### Features

- Fixed bracket in abs.
- Flexible tube 4 11 1/16".
- Shut-off handshower in abs 63/64".
- Coated with 20 micron of chrome.