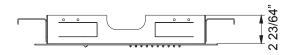

### **Features**

- Inox flat profile headshower, 11 13/16"x 11 13/16".
- Headshower 1/2" NPT connection.
- · 2 ceiling outlets.

# **Technical information**

· All product dimensions are nominal.