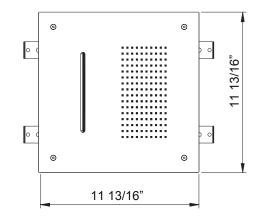

### **Features**

- Inox flat profile headshower, 11 13/16"x 11 13/16".
- Headshower 1/2" NPT connection.
- · 2 ceiling outlets.

# **Technical information**

· All product dimensions are nominal.