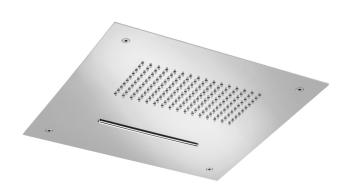

# PA showers A

code **995809-10** 

### **Features**

- Inox flat profile headshower, 11 13/16"x 11 13/16".
- Headshower 1/2" NPT connection.
- · 2 ceiling outlets.