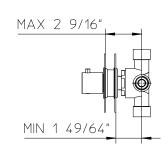

## **Technical information**

- · All product dimensions are nominal
- Faucet flow rate: 10 gpm
- Pressure 45 psi

#### Note

- Install this product according to the installation guide.
- Final measurements confirm with product.
- Palazzani reserves the right to make revisions without notice to product specifications.