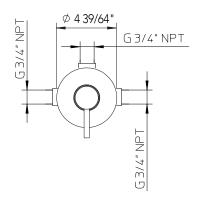

## **Technical information**

- · All product dimensions are nominal
- Faucet flow rate: 10 gpm
- Pressure 45 psi

#### Note

- Install this product according to the installation guide.
- Final measurements confirm with product.
- Palazzani reserves the right to make revisions without notice to product specifications.