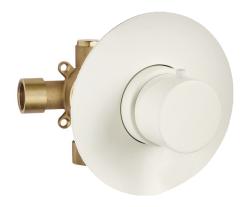

# PALAZZANI

code 992713NS-10+962583-43

## **Features**

- 2 ways complete with concealed parts.
- Ceramic disc valves longevity standards for a lifetime of durable performance.
- · Valve body cast brass.

### Material

- · Solid brass.
- · Finishes resist corrosion and tarnish.