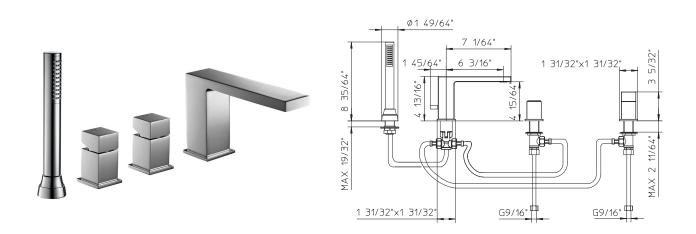

# code 071394-10

## Features

• 4 holes deckmounted bath set, two handles, one spout diverter and one hand shower.

• Temperature memory allows faucet to be turned on and off at any temperature setting.

• Ceramic disc valves longevity standards for a lifetime of durable performance.

## **Technical information**

- All product dimensions are nominal
- Handle clearance 2-23/64" (60mm)
- Faucet flow rate: 1.2 gpm
- Pressure 60 psi